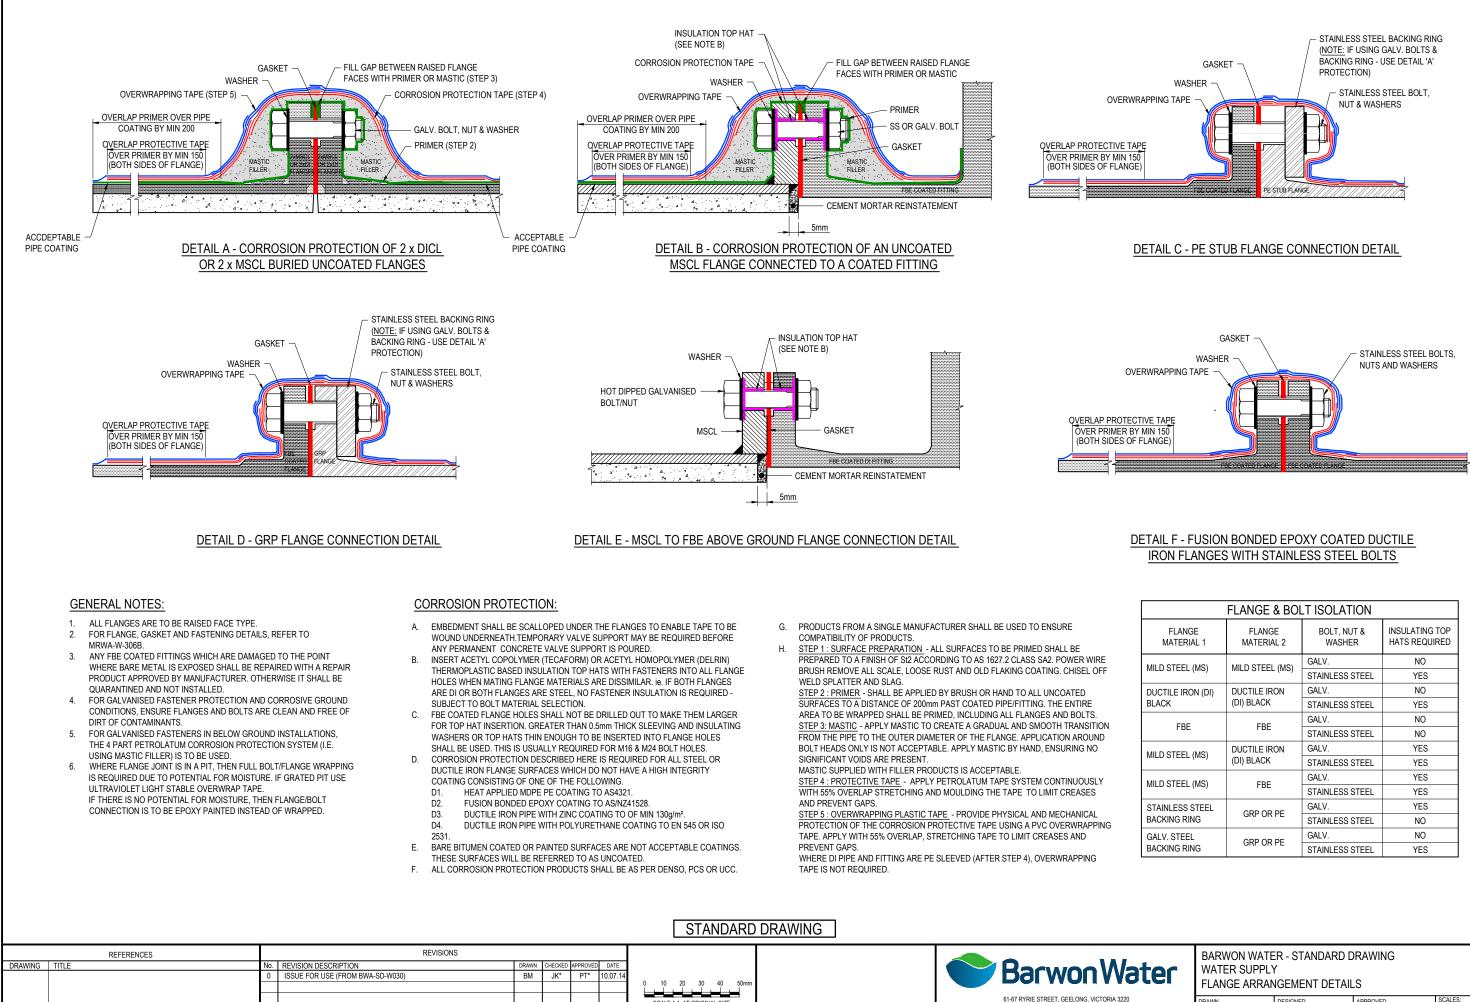

SCALE 1:1 AT ORIGINAL SIZE

Cad File No: H:\RDS\AppData\Objective\Objects\BW-SD-W030.dwg

| FLANGE & BOLT ISOLATION   |                            |                                                    |            |  |  |  |  |
|---------------------------|----------------------------|----------------------------------------------------|------------|--|--|--|--|
| FLANGE<br>MATERIAL 1      | FLANGE<br>MATERIAL 2       | BOLT, NUT & INSULATING TOP<br>WASHER HATS REQUIRED |            |  |  |  |  |
| D STEEL (MS)              | MILD STEEL (MS)            | GALV.<br>STAINLESS STEEL                           | NO<br>YES  |  |  |  |  |
| TILE IRON (DI)            | DUCTILE IRON               | GALV.                                              | NO         |  |  |  |  |
| CK<br>FBE                 | (DI) BLACK<br>FBE          | STAINLESS STEEL<br>GALV.                           | YES<br>NO  |  |  |  |  |
|                           |                            | STAINLESS STEEL                                    | NO         |  |  |  |  |
| D STEEL (MS)              | DUCTILE IRON<br>(DI) BLACK | GALV.<br>STAINLESS STEEL                           | YES<br>YES |  |  |  |  |
| D STEEL (MS)              | FBE                        | GALV.                                              | YES        |  |  |  |  |
|                           |                            | STAINLESS STEEL                                    | YES        |  |  |  |  |
| INLESS STEEL<br>KING RING | GRP OR PE                  | GALV.                                              | YES        |  |  |  |  |
|                           |                            | STAINLESS STEEL                                    | NO         |  |  |  |  |
| V. STEEL                  | GRP OR PE                  | GALV.                                              | NO         |  |  |  |  |
| KING RING                 |                            | STAINLESS STEEL                                    | YES        |  |  |  |  |